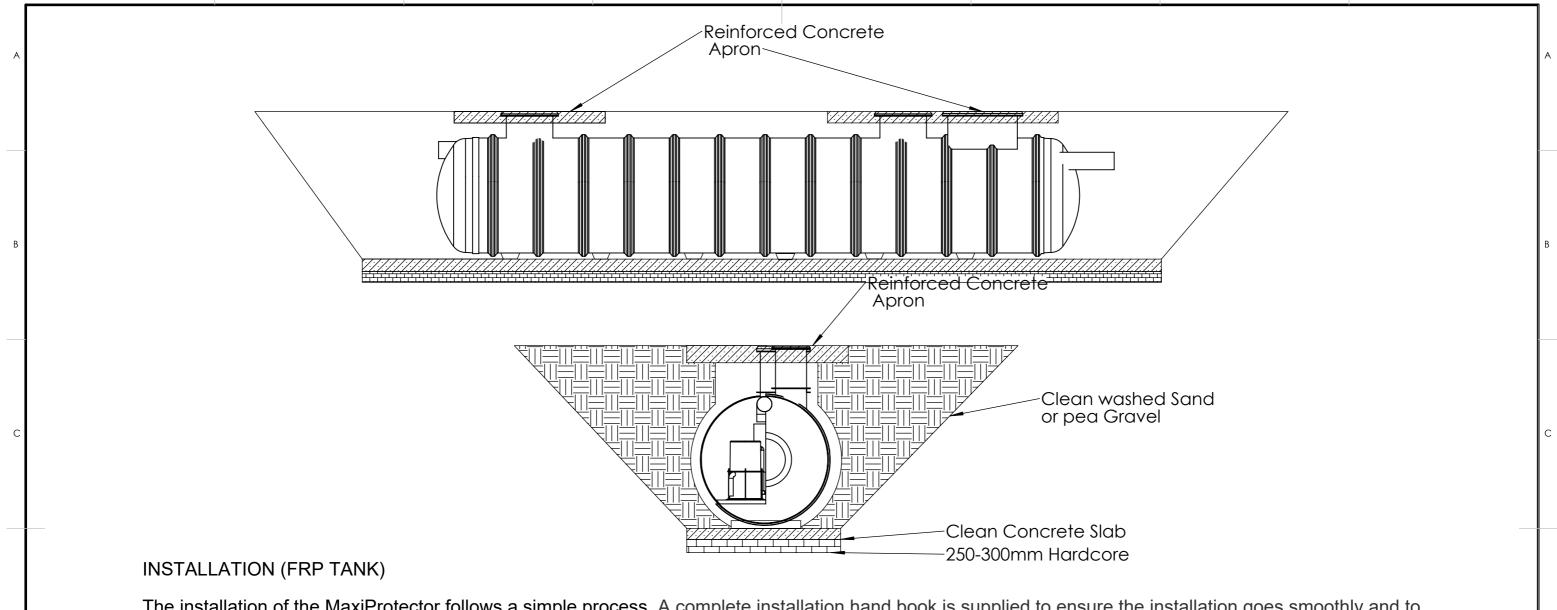

The installation of the MaxiProtector follows a simple process. A complete installation hand book is supplied to ensure the installation goes smoothly and to plan. The guide provides advice for lifting, OHS measures, handling techniques and other important requirements

- 1. Excavate an area for positioning with suitable easy placing of the tank and filling as well as for consolidating concrete for backfilling.
- 2. Lifting and handling of the system must use appropriate processes. More details can be found in the Manual. All lifting apparatus (cables, straps, chains etc.) must be provided by a contractor.
- 3. Installation can be conducted with or without appropriately designed feet for the product, each with their own following installation instruction details found in the Installation Manual.
- 4. The system can be secured in several ways including Pea gravel and concrete surrounds, stabilised sand surroundings, concrete base and concrete surround, pea gravel backfill, mechanical anchoring etc. All have been clearly outlined in the installation manual provide by Protector.
- 5. Allow for protection of inlets/discharge points/vents to be supervised by contractor. Connect each suitably designed fitting with the desired location for completion.

Dont hesitate to contact us for any more information on installation of concrete casing or anything else.

| Client: | APPROVED FOR CONSTRUCTION                           | any thirdparties without written permission from Protector. Unauthorised disclosure may result in prosecution. © Protector - This drawing is the property of Protector ACN: 609512905 and is subject to return on demand. It is submitted for the use only in connection with the proposal and contracts of Protector with the expressed conditions that it is not to be reproduced or copied in any form. This data must only be used in accordance with our standard | Drawn By:<br>NR | Date: |              | CUSTOMER NAME:   |             |          |
|---------|-----------------------------------------------------|------------------------------------------------------------------------------------------------------------------------------------------------------------------------------------------------------------------------------------------------------------------------------------------------------------------------------------------------------------------------------------------------------------------------------------------------------------------------|-----------------|-------|--------------|------------------|-------------|----------|
|         | This drawing replaces all previous revisions  Name: |                                                                                                                                                                                                                                                                                                                                                                                                                                                                        |                 |       |              | CUSTOMER REF NO: |             |          |
|         |                                                     |                                                                                                                                                                                                                                                                                                                                                                                                                                                                        | ·               | Date: |              | PROJECT NAME:    |             |          |
|         | Client:                                             |                                                                                                                                                                                                                                                                                                                                                                                                                                                                        |                 |       | PROTECTOR    | PART NO:         |             |          |
|         | Position:                                           |                                                                                                                                                                                                                                                                                                                                                                                                                                                                        |                 |       | DESCRIPTION: | 1                |             |          |
|         | Signed:                                             |                                                                                                                                                                                                                                                                                                                                                                                                                                                                        | Dia Add         |       | _            | REF NO:          | SIZE:       | SHEET: 1 |
|         | Date:                                               |                                                                                                                                                                                                                                                                                                                                                                                                                                                                        | 2.9 / (3.3      |       |              | SCALE: N.T.S     | DRAWING NO: | REV:     |