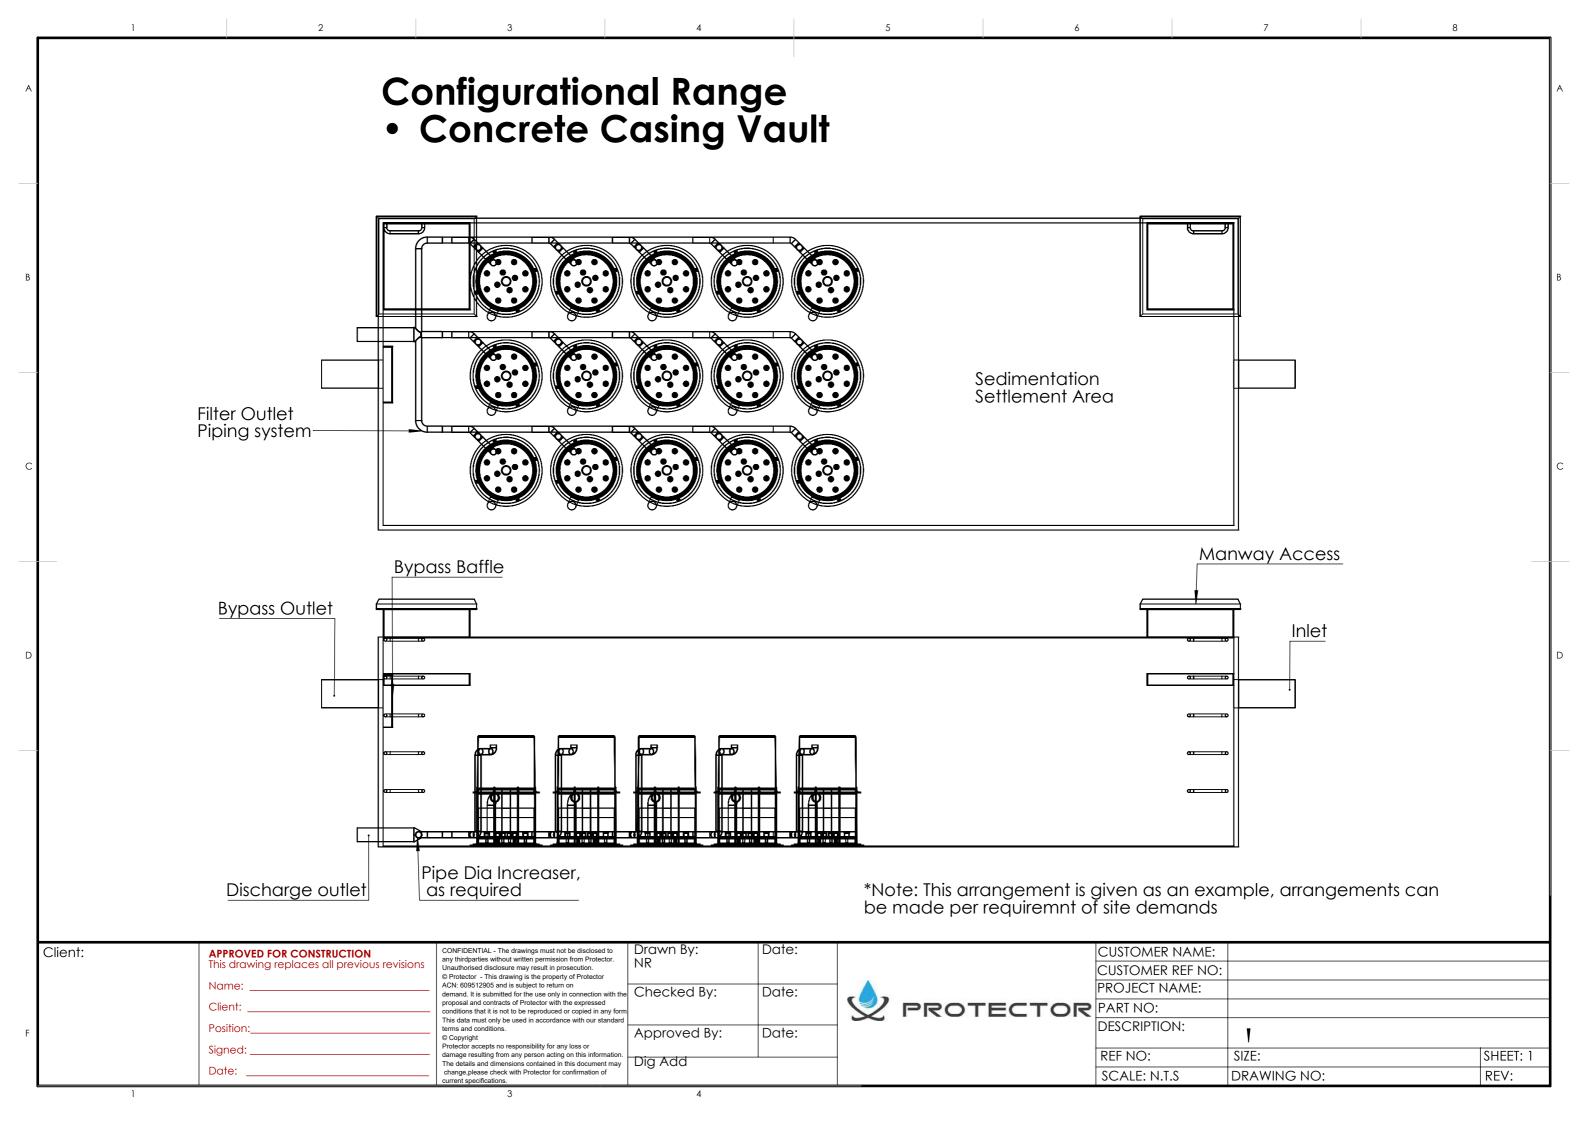

Configurational RangeFRP Tank Bypass Baffle Sediment chamber Filter removal Manway Flame Dip Inlet Pipe Manway Secondary Chganmber Manway Filter Outlet flow pipes Outlet Sediment settlment \*Note: This arrangement is given as an example, arrangements can be made per requiremnt of site demands Filter level Floor area Date: Client: CONFIDENTIAL - The drawings must not be disclosed to any thirdparties without written permission from Protector. Unauthorised disclosure may result in prosecution. Drawn By: CUSTOMER NAME: APPROVED FOR CONSTRUCTION This drawing replaces all previous revisions CUSTOMER REF NO: © Protector - This drawing is the property of Protector ACN: 609512905 and is subject to return on PROJECT NAME: Checked By: Date: demand. It is submitted for the use only in connection with the proposal and contracts of Protector with the expressed conditions that it is not to be reproduced or copied in any forn This data must only be used in accordance with our standard PROTECTOR PART NO: DESCRIPTION: Approved By: Date: damage resulting from any person acting on this information. The details and dimensions contained in this document may change please check with Protector for confirmation of current specifications. REF NO: SIZE: SHEET: 1 Dig Add SCALE: N.T.S DRAWING NO: REV: