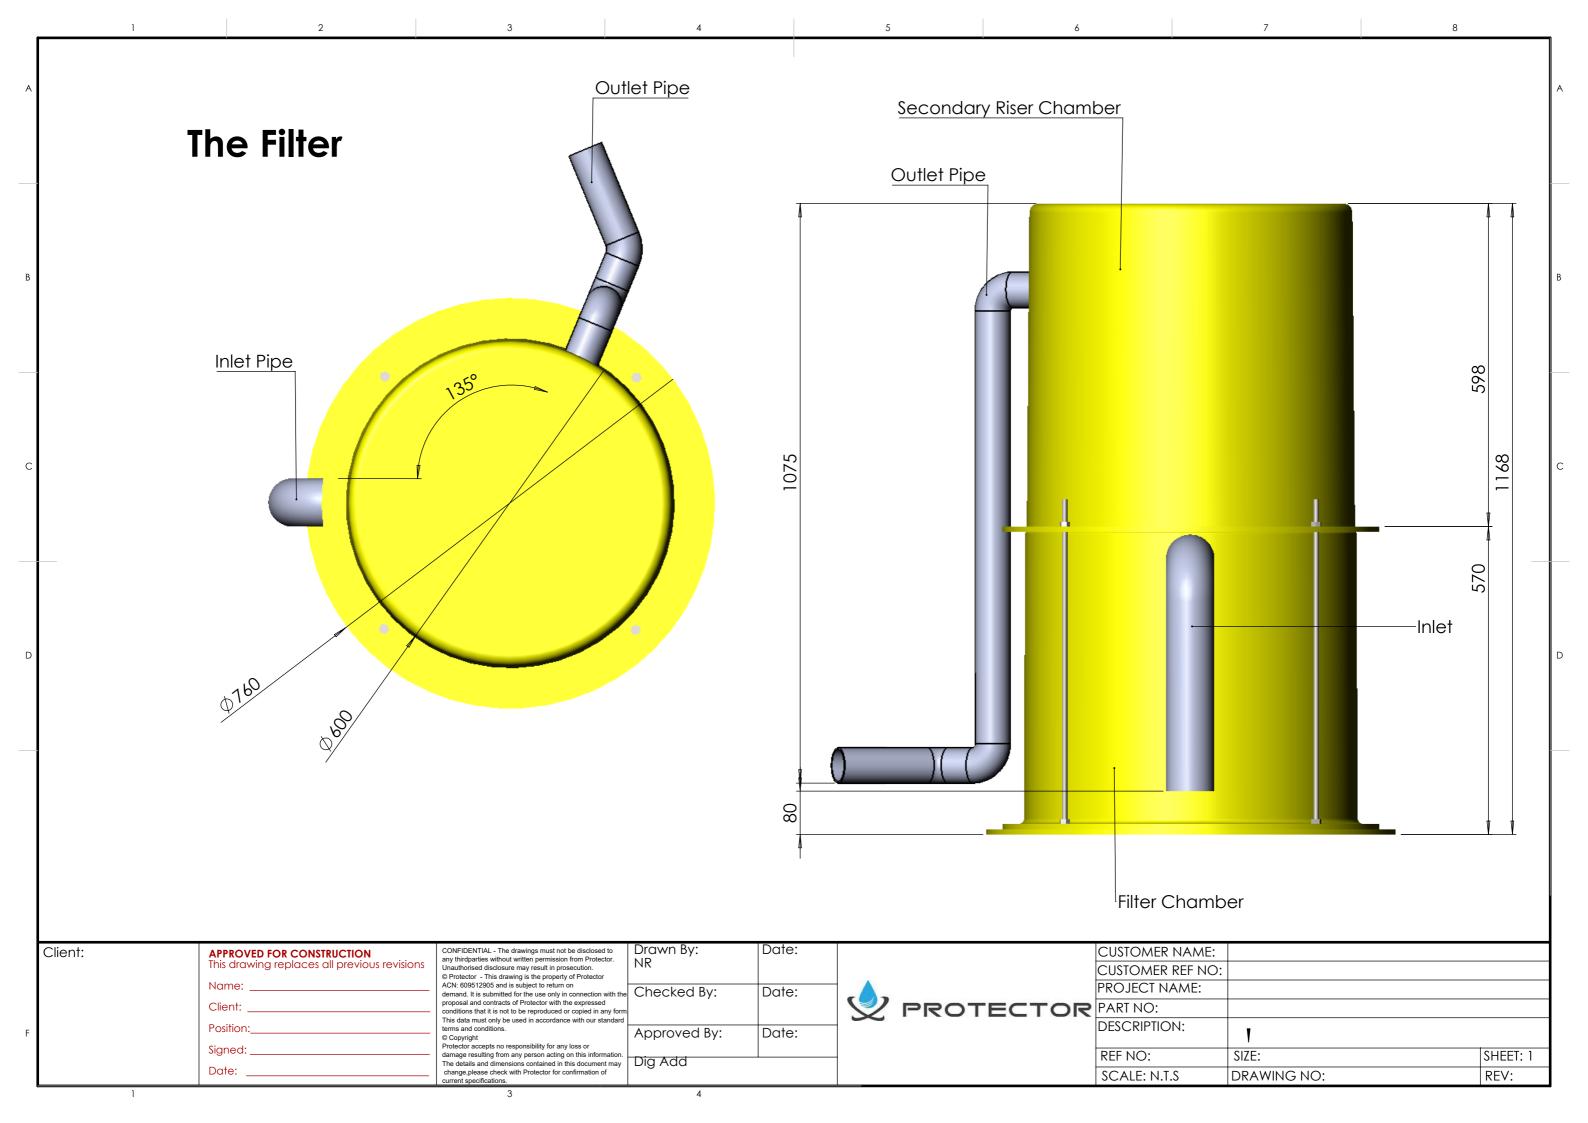

Easily retrofitted into existing stormwater systems or installed simply into new constructions, the water passes through the usual catchment systems, such as stormwater drains or grates and into the Maxiprotector. The water flows into the initial catchment area and uses the force of gravity for force the water through a zeolite filter and our specially made AFM filter. Zeolite is currently the most advanced media in the filtration market and is used instead of sand in sand filters, but with a greater efficiency. It binds and removes contaminants such as ammonia and nitrogen, heavy metals such as mercury and lead, far better than sand filter ranges available in the market. The water is then filtered through a series of filter nozzles in an optimally designed filter floor for a final filtration process. The water is then push up through a central riser pipe into secondary capture area where upon filling is then discharged out of the system, or into a secondary or follow up maxiprotector filter to continue the process. Product Structure