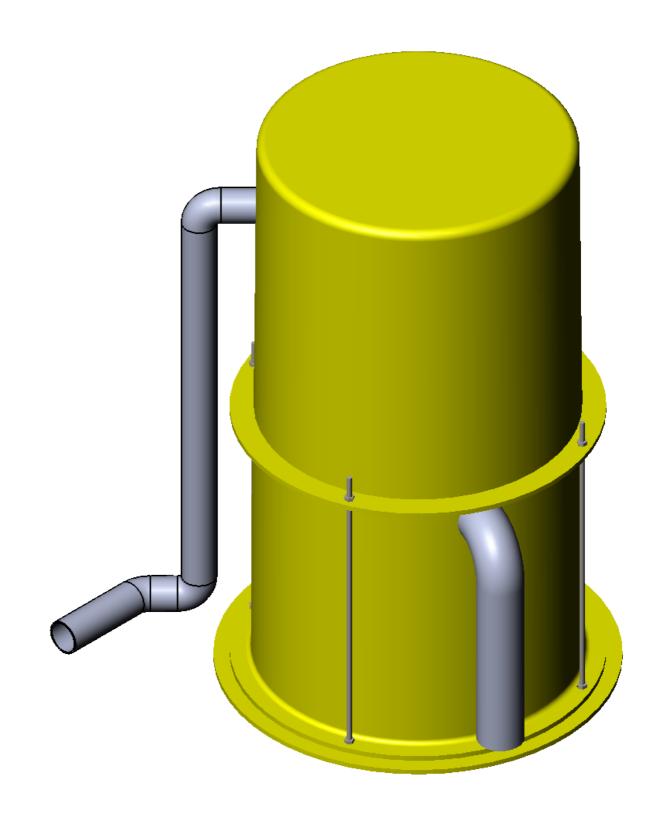

## **MAXIPROTECTOR**

The Maxi Protector is a series of the Protector Range that utilises the hydraulics of the flowing stormwater to push the water through a series of efficient filtration systems, each with specialised capture process for a variety of contaminants. The Maxi protector is utilised to remove sediment, hydrocarbons, heavy metals, phosphates, and a range of other contaminants from stormwater to be returned to our water systems clean and safe for the environment. Installed in singular form, or in a multiple system of our filter, our system can cover a wide range of flow rates, catchment areas and inflow.

Easily retrofitted into existing stormwater systems or installed simply into new constructions, the water passes through the usual catchment systems, such as stormwater drains or grates and into the Maxiprotector. The water flows into the initial catchment area and uses the force of gravity for force the water through a zeolite filter and our specially made AFM filter. Zeolite is currently the most advanced media in the filtration market and is used instead of sand in sand filters, but with a greater efficiency. It binds and removes contaminants such as ammonia and nitrogen, heavy metals such as mercury and lead, far better than sand filter ranges available in the market. The water is then filtered through a series of filter nozzles in an optimally designed filter floor for a final filtration process. The water is then push up through a central riser pipe into secondary capture area where upon filling is then discharged out of the system, or into a secondary or follow up maxiprotector filter to continue the process. Product Structure