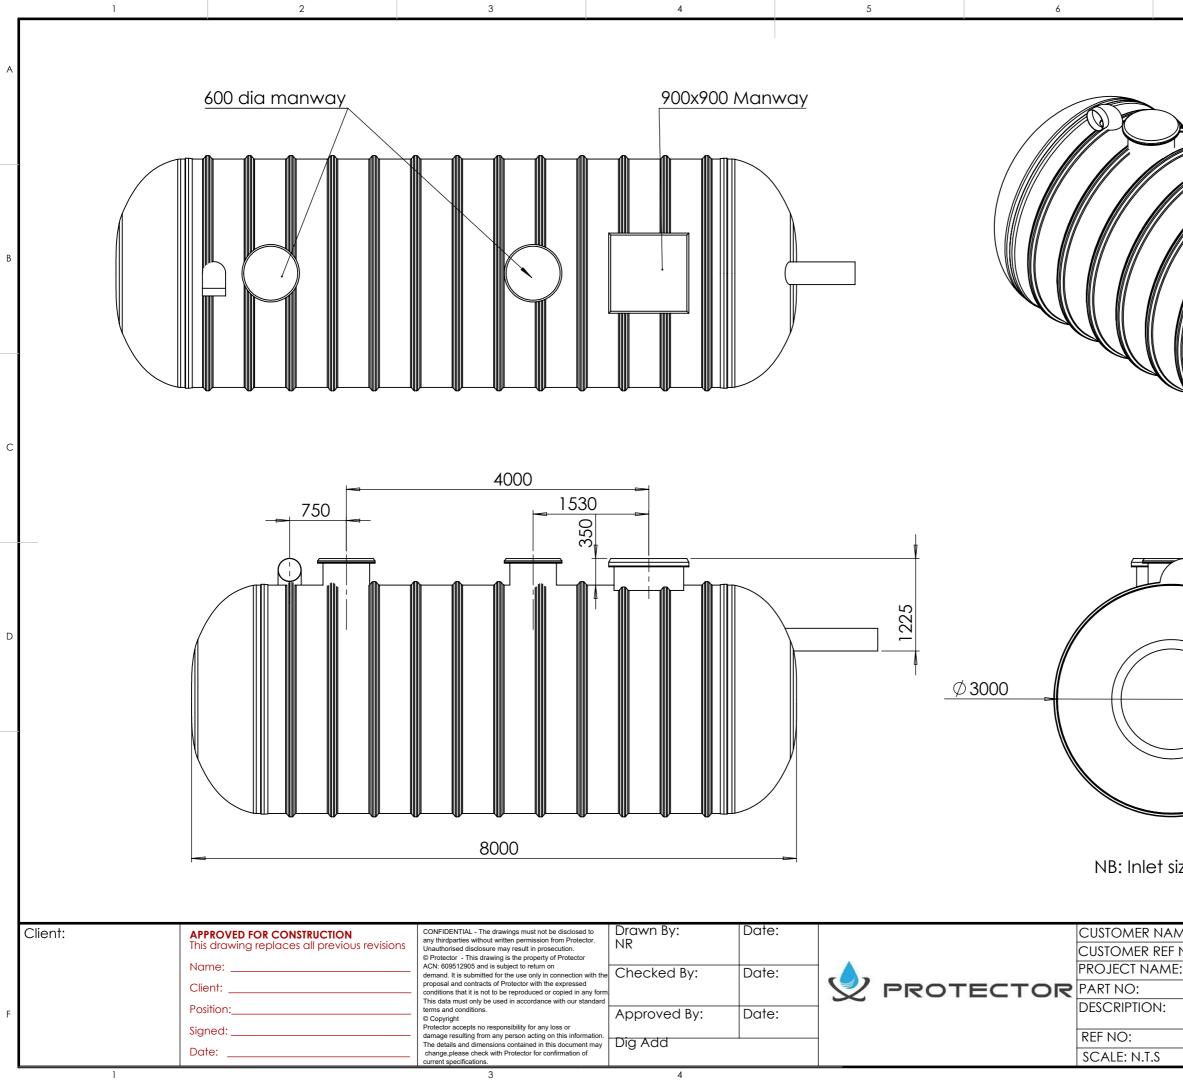

| ME:       MO:         MO:       MO:         MID:       SHEET:                                                                                                                                                                                                                                                                                                                                                                                                                                                                                                                                                                                                                                                                         |   |               |  | A      |
|---------------------------------------------------