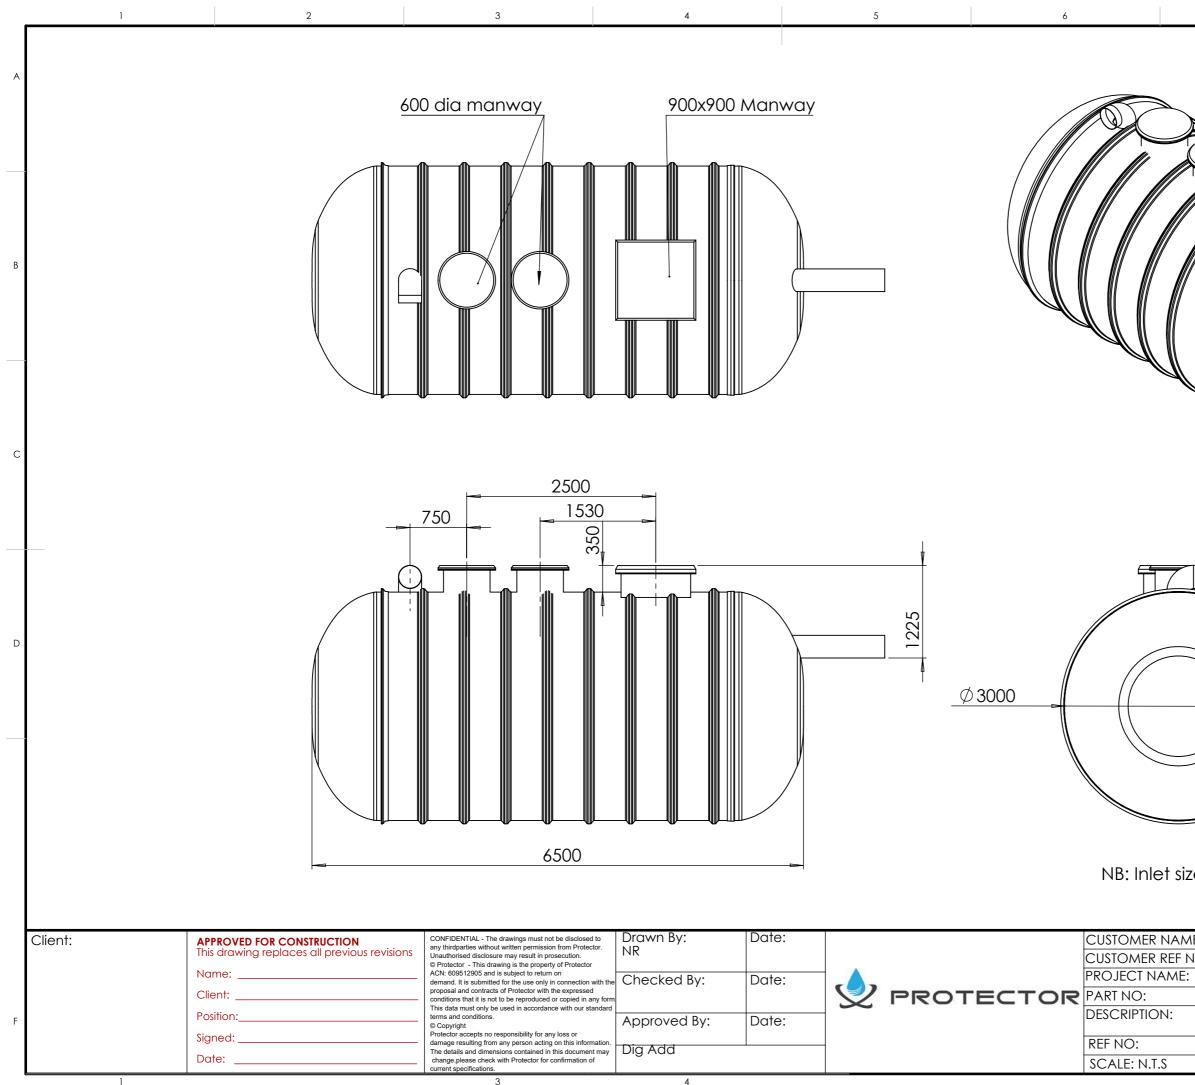

| B    Image: Constraint of the second o                                                    |               | A |
|---------------------------------------------------------------------------------------------------------------------------------------------------------------------------------------------------------------------------------------------------------------------------------------------------------------------------------------------------------------------------------------------------------------------------------------------------------------------------------------------------------------------------------------------------------------------------------------------------------------------------------------------------------------------------------------------------------------------------------------------------------------------------------------------------------------------------------------------------------------------------------------------------------------------------------------------------------------------------------------------------------------------------------------------------------------------------------------------------------------------------------------------------------------------------------------------------------------------------------------------------------------------------------------------------------------------------------------------------------------------------------------------------------------------------------------------------------------------------------------------------------------------------------------------------------------------------------------------------------------------------------------------------------------------------------------------------------------------------------------------------------------------------------------------------------------------------------------------------------------------------------------------------------------------------------------------------------------------------------------------------------------------------------------------------------------------------------------------------------------------|---------------|---|
| Image: Construction of the second |               |   |
| Image: Description of the second s                     |               | В |
| ME:                                                                                                                                                                                                                                                                                                                                                                                                                                                                                                                                                                                                                                                                                                                                                                                                                                                                                                                                                                                                                                                                                                                                                                                                                                                                                                                                                                                                                                                                                                                                                                                                                                                                                                                                                                                                                                                                                                                                                                                                                                                                                                                 |               | С |
| ME:<br>NO:<br>HYD.3000.6500<br>IHYDRAPROTECTOR 3000 SERIES<br>SIZE: SHEET: 1                                                                                                                                                                                                                                                                                                                                                                                                                                                                                                                                                                                                                                                                                                                                                                                                                                                                                                                                                                                                                                                                                                                                                                                                                                                                                                                                                                                                                                                                                                                                                                                                                                                                                                                                                                                                                                                                                                                                                                                                                                        |               | D |
| NO:                                                                                                                                                                                                                                                                                                                                                                                                                                                                                                                                                                                                                                                                                                                                                                                                                                                                                                                                                                                                                                                                                                                                                                                                                                                                                                                                                                                                                                                                                                                                                                                                                                                                                                                                                                                                                                                                                                                                                                                                                                                                                                                 |               |   |
| HYD.3000.6500<br>IHYDRAPROTECTOR 3000 SERIES<br>SIZE: SHEET: 1                                                                                                                                                                                                                                                                                                                                                                                                                                                                                                                                                                                                                                                                                                                                                                                                                                                                                                                                                                                                                                                                                                                                                                                                                                                                                                                                                                                                                                                                                                                                                                                                                                                                                                                                                                                                                                                                                                                                                                                                                                                      | NO:           |   |
| SIZE: SHEET: 1                                                                                                                                                                                                                                                                                                                                                                                                                                                                                                                                                                                                                                                                                                                                                                                                                                                                                                                                                                                                                                                                                                                                                                                                                                                                                                                                                                                                                                                                                                                                                                                                                                                                                                                                                                                                                                                                                                                                                                                                                                                                                                      | HYD.3000.6500 |   |
|                                                                                                                                                                                                                                                                                                                                                                                                                                                                                                                                                                                                                                                                                                                                                                                                                                                                                                                                                                                                                                                                                                                                                                                                                                                                                                                                                                                                                                                                                                                                                                                                                                                                                                                                                                                                                                                                                                                                                                                                                                                                                                                     |               | - |
|                                                                                                                                                                                                                                                                                                                                                                                                                                                                                                                                                                                                                                                                                                                                                                                                                                                                                                                                                                                                                                                                                                                                                                                                                                                                                                                                                                                                                                                                                                                                                                                                                                                                                                                                                                                                                                                                                                                                                                                                                                                                                                                     |               |   |