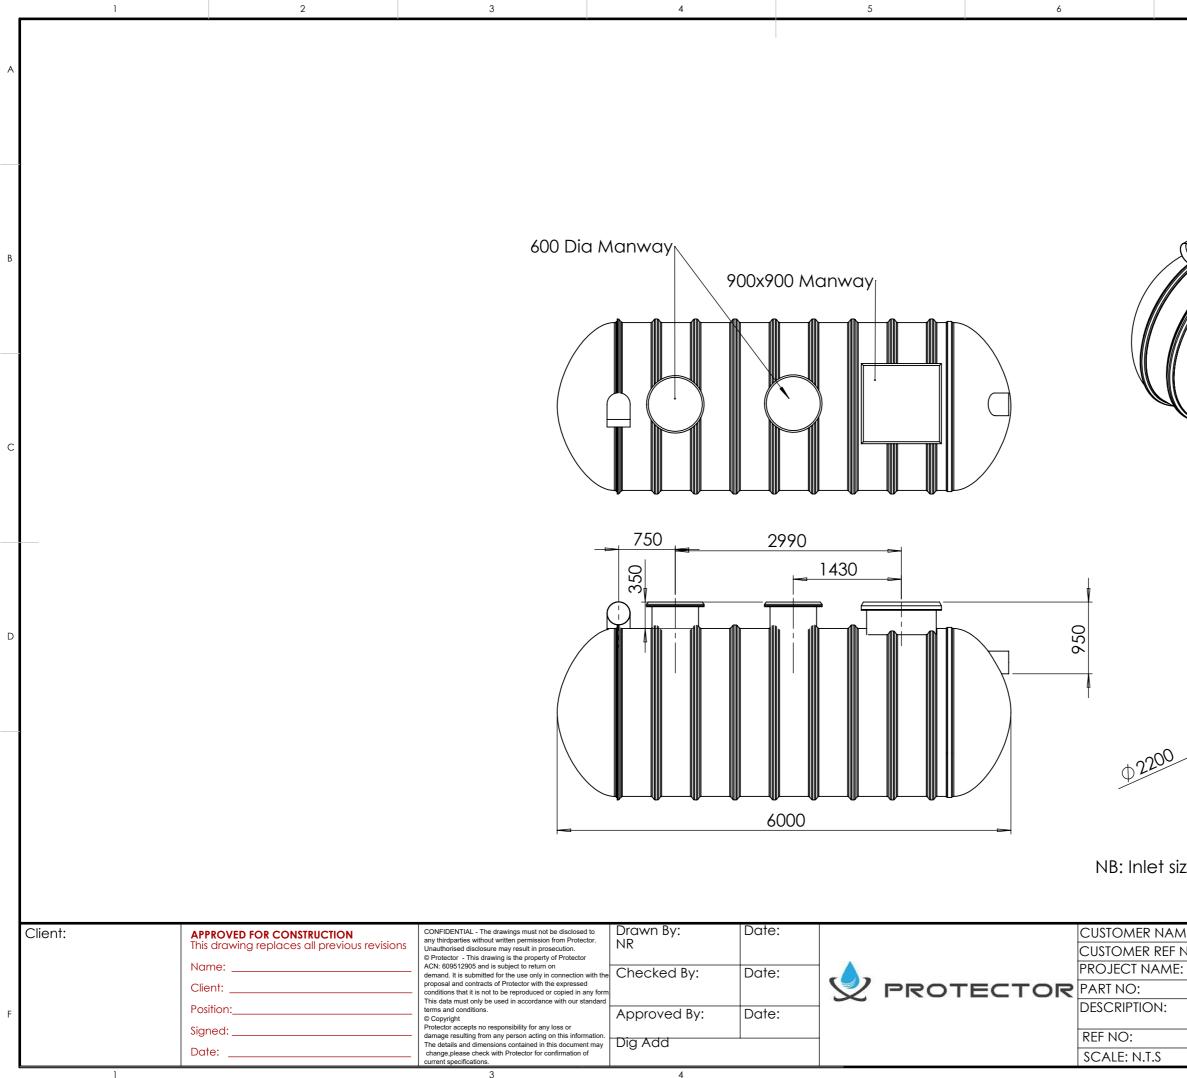

Dig Add

4

3

Date:

| B    C    C    C    D    D    D    D    D    D    D    D    D    D    D    D    D    D    D    D    D    D    D    D    D    D    D    D    D    D    D    D    D    D    D    D    D    D    D    D    D    D    D    D    D    D    D    D    D    D    D    D    D    D    D    D <td< th=""><th></th><th></th><th></th><th>A</th></td<> |                 |             |      | A |
|---------------------------------------------------------------------------------------------------------------------------------------------------------------------------------------------------------------------------------------------------------------------------------------------------------------------------------------------|-----------------|-------------|------|---|
| Image: Size: Sheet: 1                                                                                                                                                                                                                                                                                                                       |                 |             |      | В |
| ME:                                                                                                                                                                                                                                                                                                                                         |                 |             |      | С |
| ME:<br>NO:<br>HYD.2200.6000<br>IHYDRAPROTECTOR 2200 SERIES<br>SIZE: SHEET: 1                                                                                                                                                                                                                                                                |                 |             |      | D |
| NO:                                                                                                                                                                                                                                                                                                                                         | izes by request |             |      |   |
| HYD.2200.6000      IHYDRAPROTECTOR 2200 SERIES      SIZE:    SHEET: 1                                                                                                                                                                                                                                                                       |                 |             |      |   |
| IHYDRAPROTECTOR 2200 SERIES      SIZE:    SHEET: 1                                                                                                                                                                                                                                                                                          |                 |             |      |   |
| SIZE: SHEET: 1                                                                                                                                                                                                                                                                                                                              |                 |             |      |   |
|                                                                                                                                                                                                                                                                                                                                             |                 |             |      |   |
|                                                                                                                                                                                                                                                                                                                                             |                 | DRAWING NO: | REV: |   |

7

REF NO:

SCALE: N.T.S